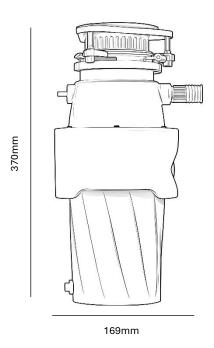

## **PRODUCT SPECIFICATIONS**

| Motor Power:                         | 0.5 Hp / 400W                                                                                                                                                                                                                                                                                                                                   |
|--------------------------------------|-------------------------------------------------------------------------------------------------------------------------------------------------------------------------------------------------------------------------------------------------------------------------------------------------------------------------------------------------|
| RPM:                                 | 3600                                                                                                                                                                                                                                                                                                                                            |
| Special Features:                    | Durable stainless steel flange with sound insulation and splash guard. Pure copper induction motor Air Switch Large 1200ml grinding capacity featuring overload protection. Upgraded 5-stage grinding system to prevent sewer pipe blockage. Space-Saving:it fits neatly under your sink Designed for hassle-free installation Bladeless design |
| Voltage:                             | 220V / 50hz                                                                                                                                                                                                                                                                                                                                     |
| Current:                             | 1.5 Amp                                                                                                                                                                                                                                                                                                                                         |
| Motor Type:                          | Permanent Magnet Pure Copper DC Motor                                                                                                                                                                                                                                                                                                           |
| On/Off Control:                      | Air Switch                                                                                                                                                                                                                                                                                                                                      |
| Height:                              | 370mm ( 14.5 " )                                                                                                                                                                                                                                                                                                                                |
| Base Width:                          | 169mm ( 6.7 " )                                                                                                                                                                                                                                                                                                                                 |
| Mouth Width:                         | 85 mm ( 3.3 " )                                                                                                                                                                                                                                                                                                                                 |
| Drain Connection Size:               | 40*600mm / 1.6" *23.6"                                                                                                                                                                                                                                                                                                                          |
| Max Sink Thickness                   | 20mm / 0.8"                                                                                                                                                                                                                                                                                                                                     |
| Internal Grind<br>Component Material | Stainless Steel                                                                                                                                                                                                                                                                                                                                 |
| Grinding Chamber Capacity            | 1200ml                                                                                                                                                                                                                                                                                                                                          |
| Sound Level                          | < 60 db                                                                                                                                                                                                                                                                                                                                         |
| Color                                | Black                                                                                                                                                                                                                                                                                                                                           |
| Machine Net Weight                   | 4.7 Kgs                                                                                                                                                                                                                                                                                                                                         |
| Included Accessories                 | Drainage Hose, T-Connector, Air<br>Switch                                                                                                                                                                                                                                                                                                       |

## Note:

• Manual measurement of various sizes has a certain error. Please refer to the actual product!• The product may be slightly different from the picture due to the display of lights and displays.